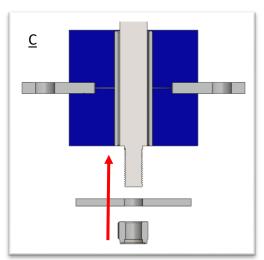

### Step 6:

Using the correct washer for your vehicle, place the washer beneath the bush and fit the nut below. (C)