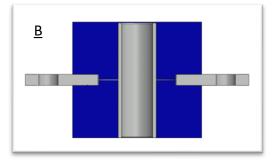

nt types of the washers.

# A standard vehicle with OEM mounting studs will need the smaller ID washers.

Some vehicles may have uprated mounting studs which have a larger OD. This setup will required the larger ID of the 2 styles of washer.

NOTE: The unused washer is not required.

### Step 4:

Mount the bushes to the differential ensuring the flange plate is to the underside of the diff.

Loosely fit the bolts.

### Step 5:

Lift the differential into position and algin with the mounting studs.

### Step 6:

Using the correct washer for your vehicle, place the washer beneath the bush and fit the nut below. (C)

### Step 7:

Torque to the 2 nuts to manufactures settings.

# Step 8:

Ensure the differential is aligned and then torque the mounting flange bolts to manufactures settings.