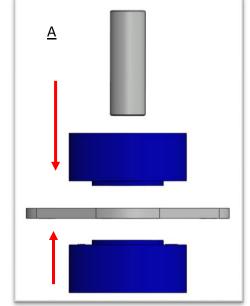

rent types of the washers.

# A standard vehicle with OEM mounting studs will need the smaller ID washers.

Some vehicles may have uprated mounting studs which have a larger OD. This setup will required the larger ID of the 2 styles of washer.

NOTE: The unused washer is not required.

### Step 4:

Mount the bushes to the differential ensuring the flange plate is to the underside of the diff.

Loosely fit the bolts.

### Step 5:

Lift the differential into position and algin with the mounting studs.

### Step 6:

Using the correct washer for your vehicle, place the washer beneath the bush and fit the nut below. (C)

### Step 7:

Torque to the 2 nuts to manufactures settings.

# Step 8:

Ensure the differential is aligned and then torque the mounting flange bolts to manufactures settings.